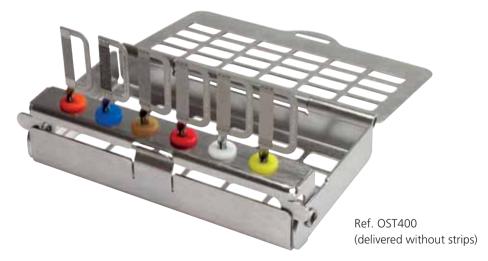

#### **Product description**

- Tray in stainless steel, consisting of a base and lid.
- The Tray has an internal folding support with six holes suitable to support sterilisable colored silicone holders.
- Dimensions: 87x51x14 mm (LxWxH).
- The Tray has slots for the disinfection liquid to flow through it.
- The Tray is designed to hold, through its silicone holders, six Intensiv Ortho-Strips, for mechanical Orthodontic stripping.

#### **Indications**

- Arrangement of Intensiv
   Ortho-Strips during Orthodontic
   stripping procedures
- Support of Intensiv Orthos-Strips during disinfection and sterilisation processes
- Storage of Intensiv Ortho-Strips

#### **Benefits**

- Intensiv Ortho-Strips available during the treatment
- Colored silicone supports for individual combination of the needed strips
- Compact and light
- Suitable for disinfection and sterilization
- Storage in complete safety of Intensiv Ortho-Strips