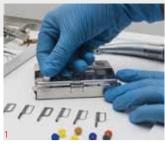

Introduction of the colored silicone supports in the
 Tray for the positioning of the Intensiv Ortho-Strips
 Selection of Intensiv
 Ortho-Strips according to the IPR procedure

All colored silicone holders are available in packaging of 10 pieces or in assortment of 8 pieces.

8 silicone holders are delivered free with the Tray. The desired silicone holders are to be ordered with the Tray.